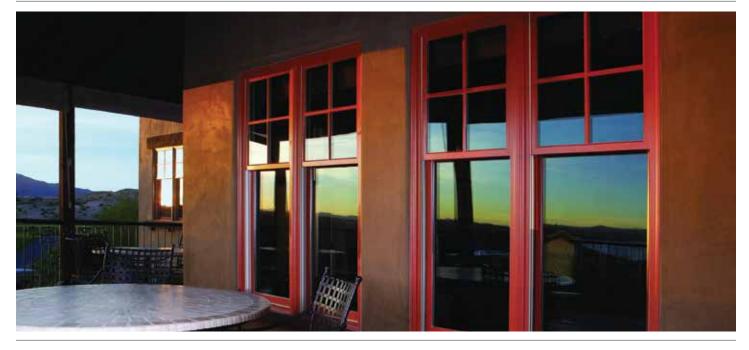

# **Double-Hung Windows**

Andersen® E-Series double-hung windows come in custom colors, unlimited interior options and dynamic sizes and shapes. Every E-Series double-hung window is made to your exact specifications, giving you unmatched freedom.

#### BEAUTIFUL

- 50 exterior colors, seven anodized finishes and custom colors
- Variety of wood species and interior finishes
- Extensive hardware selection, grilles, decorative glass options and more