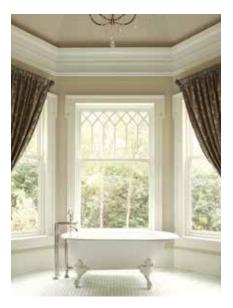

# **Double-Hung Windows**

Andersen® E-Series double-hung windows come in custom colors, unlimited interior options and dynamic sizes and shapes. Every E-Series double-hung window is made to your exact specifications, giving you unmatched freedom.

#### BEAUTIFUL

- 50 exterior colors, seven anodized finishes and custom colors
- Variety of wood species and interior finishes
- Extensive hardware selection, grilles, decorative glass options and more